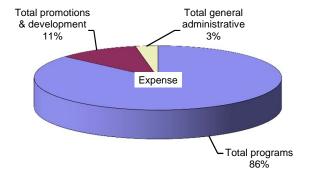

## **EXPENSES**

REVENUE

| Programs                       |                 |
|--------------------------------|-----------------|
| Aquatic                        | \$<br>124,606   |
| Conservation and education     | 115,943         |
| Pollinators                    | 673,734         |
| Endangered Species             | 184,902         |
| Total programs                 | <br>1,099,185   |
| Total promotions & development | 134,745         |
| Total general administrative   | 37,295          |
|                                |                 |
| Total expenses                 | \$<br>1,271,225 |