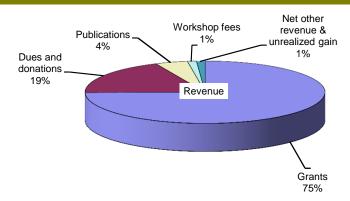

## Financial Activities January - December 2010 (Audited)

| Grants                              | \$<br>979,776 |
|-------------------------------------|---------------|
| Dues and donations                  | 242,655       |
| Publications                        | 57,104        |
| Workshop fees                       | 15,716        |
| Net other revenue & unrealized gain | 15,398        |
|                                     |               |

Total revenue \$ 1,310,649